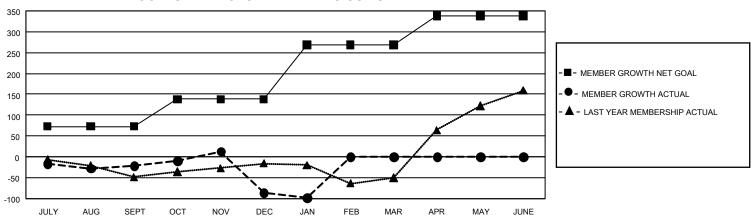

## GMT Constitutional Area 1, Group L

REPORT DOES NOT INCLUDE CLUBS IN UNDISTRICTED AREAS.

| Clubs                 |               |           |               | Members               |                        |                         |                                                    |
|-----------------------|---------------|-----------|---------------|-----------------------|------------------------|-------------------------|----------------------------------------------------|
| RESULTS FOR 2021-2022 |               |           |               | RESULTS FOR 2021-2022 |                        |                         |                                                    |
| QUARTER               | NEW CLUB GOAL | NEW CLUBS | DROPPED CLUBS | QUARTER MEM           | BER GROWTH NET<br>GOAL | MEMBER GROWTH<br>ACTUAL | DROPPED MEMBERS<br>ACTUAL (including<br>transfers) |
| JULY/AUG/SEPT         | 0             | 0         | 1             | JULY/AUG/SEPT         | 73                     | 111                     | 106                                                |
| OCT/NOV/DEC           | 6             | 0         | 4             | OCT/NOV/DEC           | 65                     | 175                     | 232                                                |
| JAN/FEB/MAR           | 6             | 0         | 1             | JAN/FEB/MAR           | 130                    | 44                      | 42                                                 |
| APR/MAY/JUNE          | 6             | 0         | 0             | APR/MAY/JUNE          | 70                     | 0                       | 0                                                  |

## GOALS AND ACTUAL MEMBERS CUMULATIVE

| DROPPED CLUBS: 6 |     | 77 CLUBS OF 222 ADDED 1 OR<br>MORE NEW MEMBERS | GENDER DISTRIBUTION                 |                |  |
|------------------|-----|------------------------------------------------|-------------------------------------|----------------|--|
|                  |     |                                                | MALE                                | 3,186 (47.82%) |  |
|                  |     |                                                | FEMALE                              | 3,476 (52.18%) |  |
| DROPPED MEMBERS  |     |                                                | NON BINARY                          | 0 (0.00%)      |  |
| DECEASED         | 58  |                                                | PREFER NOT TO ANSWER                | 0 (0.00%)      |  |
| CLUB CANCELLED   | 98  |                                                | TOTAL FAMILY UNIT MEMBERS 92        |                |  |
| OTHER            | 223 | CLICK HERE FOR                                 | TO THE PARTIE OF THE MEMBERS        |                |  |
| TOTAL            | 379 | CUMULATIVE MEMBERSHIP  DATA                    | FAMILY MEMBERS PAYING HALF DUES 488 |                |  |