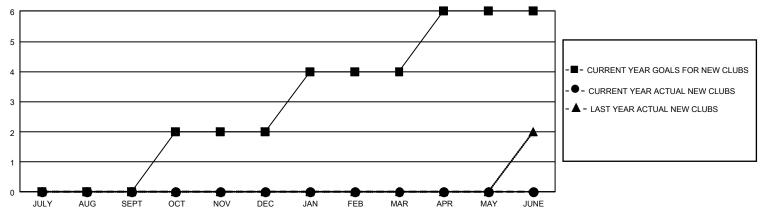

## GMT Constitutional Area 1, Group L

REPORT DOES NOT INCLUDE CLUBS IN UNDISTRICTED AREAS.

| Clubs                 |               |           |               | Members               |                        |                         |                                                    |
|-----------------------|---------------|-----------|---------------|-----------------------|------------------------|-------------------------|----------------------------------------------------|
| RESULTS FOR 2021-2022 |               |           |               | RESULTS FOR 2021-2022 |                        |                         |                                                    |
| QUARTER               | NEW CLUB GOAL | NEW CLUBS | DROPPED CLUBS | QUARTER MEM           | BER GROWTH NET<br>GOAL | MEMBER GROWTH<br>ACTUAL | DROPPED MEMBERS<br>ACTUAL (including<br>transfers) |
| JULY/AUG/SEPT         | 0             | 0         | 1             | JULY/AUG/SEPT         | 73                     | 111                     | 106                                                |
| OCT/NOV/DEC           | 6             | 0         | 4             | OCT/NOV/DEC           | 65                     | 175                     | 232                                                |
| JAN/FEB/MAR           | 6             | 0         | 1             | JAN/FEB/MAR           | 130                    | 44                      | 42                                                 |
| APR/MAY/JUNE          | 6             | 0         | 0             | APR/MAY/JUNE          | 70                     | 0                       | 0                                                  |

## GOALS AND ACTUAL NEW CLUBS CUMULATIVE